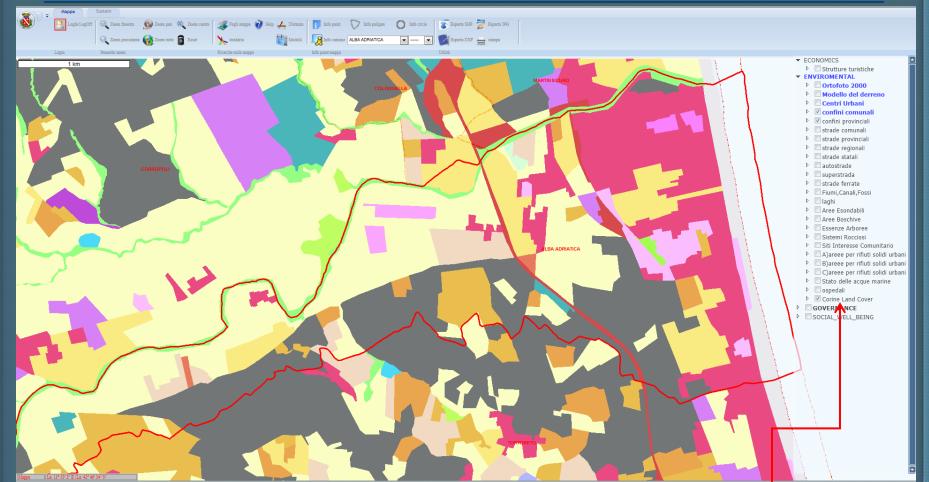

This model describes a "web service", system, that's to say the data sharing chance. The overall use of these technologies (ws, wms, sit) for an overall data sharing in SUSTAIN puts in evidence as collecting territorial data is a complex work because authorities don't use the same way of dealing with these matter. Therefore, we've realized a cartographic portal of the whole provincial territory on following platforms:

A) Web;

 B) Win-desktop to be used by all public authorities to compare territorial informational data.

| Mappa       Sustain         Image: Sustain       Image: Sustain </th <th>mune ALBA ADRIATICA • • Stampa</th>                                                                               | mune ALBA ADRIATICA • • Stampa         |
|--------------------------------------------------------------------------------------------------------------------------------------------------------------------------------------------------------------------------------------------------------------------------------------------------------------------------------------------------------------------------------------------------------------------------------------------------------------------------------------------------------------------------------------------------------------------------------------------------------------------------------------------------------------------------------------------------------------------------------------------------------------------------------------------------------------------------------------------------------------------------------------------------------------------------------------------------------------------------------------------------------------------------------------------------------------------------------------------------------------------------------------------------------------------------------------------------------------------------------------------------------------------------------------------|----------------------------------------|
| Mappa S<br>LogIn/LogOff<br>Login                                                                                                                                                                                                                                                                                                                                                                                                                                                                                                                                                                                                                                                                                                                                                                                                                                                                                                                                                                                                                                                                                                                                                                                                                                                           | Start LOGIN panel<br>Screen Management |
| Coom finestra Soom pan S Zoom centra                                                                                                                                                                                                                                                                                                                                                                                                                                                                                                                                                                                                                                                                                                                                                                                                                                                                                                                                                                                                                                                                                                                                                                                                                                                       | Map levels management                  |
| Q   Zoom precedente   Image: Com tutto     Pannello zoom   Image: Com tutto                                                                                                                                                                                                                                                                                                                                                                                                                                                                                                                                                                                                                                                                                                                                                                                                                                                                                                                                                                                                                                                                                                                                                                                                                | Map Information                        |
| Fogli mappa 😧 Help 🚣 Distanza<br>stradario Modelli<br>Ricerche sulla mappa                                                                                                                                                                                                                                                                                                                                                                                                                                                                                                                                                                                                                                                                                                                                                                                                                                                                                                                                                                                                                                                                                                                                                                                                                 | Map Utilities                          |
| Info point<br>Info point<br>ALBA ADRIATICA<br>Info point mappa<br>Info point mappa |                                        |