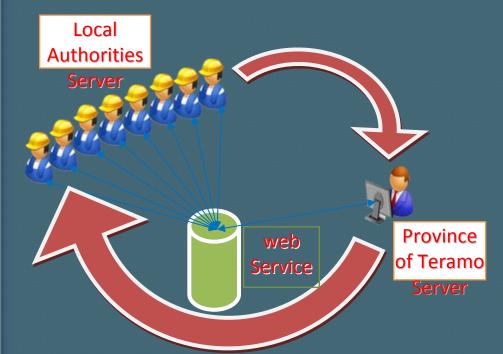

The SIT system use in SUSTAIN's setting has helped to stress, with geographical references, sustainability indicators collected data ("Economics -Environmental Quality – Governance – Social Wellbeing"). Those data have constituted a data-base which allowed to underline overall Province of Teramo various matters. The data-base is mainly made up of flexible data, which are susceptible to time changes, therefore, there is the need of regularly implement and revise data through a partnership among involved authorities to reach this aim. This will produce an integrated system for monitoring environmental trends changes. During the past years local authorities have used S.I.T. tools to disseminate their territorial data in internet, but they had dealt with some aspects only, that's to say those regarding their single administration areas. We have information and data concerning town-and-country planning and nothing about overall territorial analysis. It's important to have a standardized system, which would be able to share territorial data from a wider point of view, including all sustainability indicators' sectors. This would be a web-system service.

This model describes a "web service", system, that's to say the data sharing chance. The overall use of these technologies (ws, wms, sit) for an overall data sharing in SUSTAIN puts in evidence as collecting territorial data is a complex work because authorities don't use the same way of dealing with these matter. Therefore, we've realized a cartographic portal of the whole provincial territory on following platforms:

A) Web;

 B) Win-desktop to be used by all public authorities to compare territorial informational data.

| Mappa       Sustain         Image: Sustain       Image: Sustain </th <th>mune ALBA ADRIATICA • • Stampa</th>                                                                               | mune ALBA ADRIATICA • • Stampa         |
|--------------------------------------------------------------------------------------------------------------------------------------------------------------------------------------------------------------------------------------------------------------------------------------------------------------------------------------------------------------------------------------------------------------------------------------------------------------------------------------------------------------------------------------------------------------------------------------------------------------------------------------------------------------------------------------------------------------------------------------------------------------------------------------------------------------------------------------------------------------------------------------------------------------------------------------------------------------------------------------------------------------------------------------------------------------------------------------------------------------------------------------------------------------------------------------------------------------------------------------------------------------------------------------------|----------------------------------------|
| Mappa S<br>LogIn/LogOff<br>Login                                                                                                                                                                                                                                                                                                                                                                                                                                                                                                                                                                                                                                                                                                                                                                                                                                                                                                                                                                                                                                                                                                                                                                                                                                                           | Start LOGIN panel<br>Screen Management |
| Coom finestra Soom pan S Zoom centra                                                                                                                                                                                                                                                                                                                                                                                                                                                                                                                                                                                                                                                                                                                                                                                                                                                                                                                                                                                                                                                                                                                                                                                                                                                       | Map levels management                  |
| Q   Zoom precedente   Image: Com tutto     Pannello zoom   Image: Com tutto                                                                                                                                                                                                                                                                                                                                                                                                                                                                                                                                                                                                                                                                                                                                                                                                                                                                                                                                                                                                                                                                                                                                                                                                                | Map Information                        |
| Fogli mappa 😧 Help 🚣 Distanza<br>stradario Modelli<br>Ricerche sulla mappa                                                                                                                                                                                                                                                                                                                                                                                                                                                                                                                                                                                                                                                                                                                                                                                                                                                                                                                                                                                                                                                                                                                                                                                                                 | Map Utilities                          |
| Info point<br>Info point<br>ALBA ADRIATICA<br>Info point mappa<br>Info point mappa |                                        |