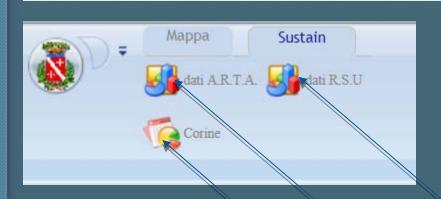

opa Sustain

Corine

Sustain Panel to identify territorial critical situations

#### **Urban Waste Collection Data**

Water Analysis Data (ARTA)

Land Use Data

Land Use: geographic map sheet implementation (Corine Land Cover)

Land Use: selected territory data % (Corine Land Cover)