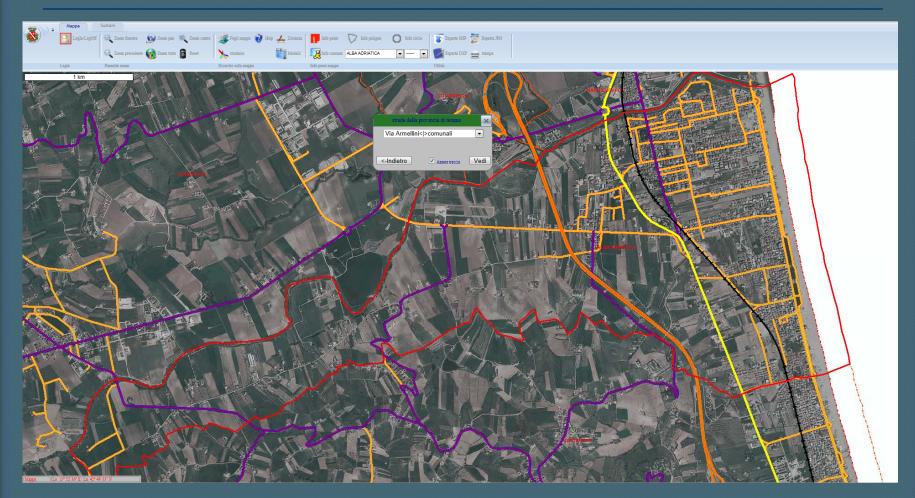

Information panel of the selected territory

Province of Teramo road network model

Geolocation on google street view platform