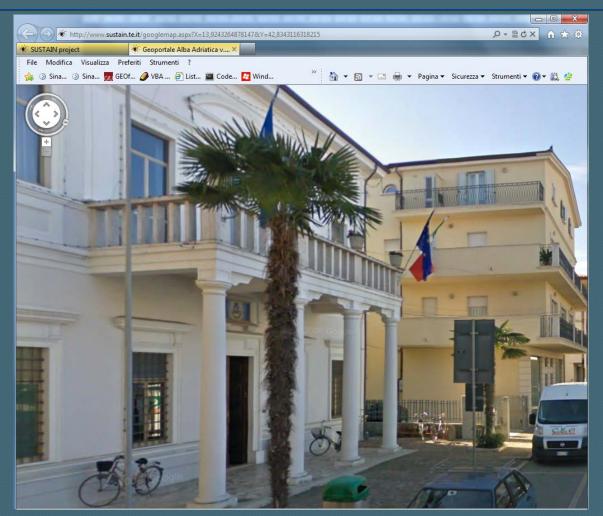

Information panel of the selected territory

Province of Teramo road network model

Geolocation on google street view platform