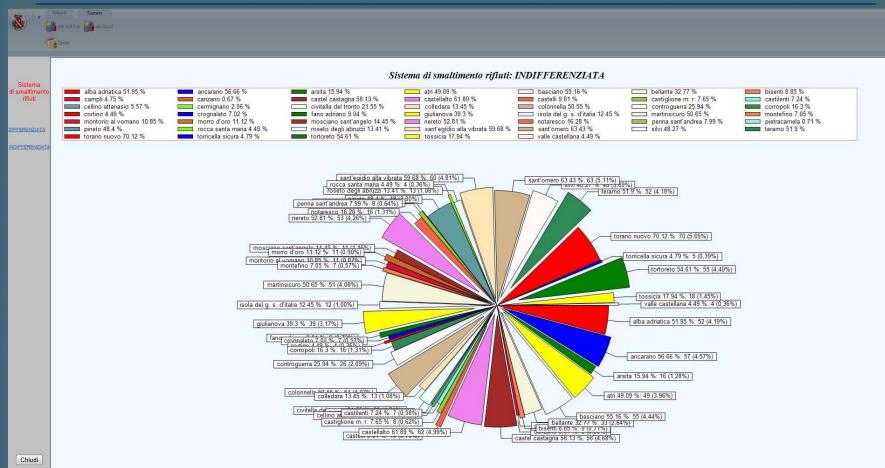

#### Waste Disposal System: (Indifferentiated) % data of provincial territory

| Info penint D Info peligen O Info carcle Exports SHP D Exports JPG                                                                  | Info on the selected territory                   |
|-------------------------------------------------------------------------------------------------------------------------------------|--------------------------------------------------|
| - Careline of the second s                      |                                                  |
|                                                                                                                                     |                                                  |
| ALBA ADRIATICA Sup.:9.559.372,84 Abitanti:12.522,00 Altitudime:5,00 Fattoria Mare La costa teramana premiata con sette Bandiere Blu | OK<br>TURISTICO ~<br>TURISTICO =                 |
| Lidia<br>Xenia<br>Gallery<br>II Glicine<br>Alba Adriatica                                                                           | TURISTICO<br>TURISTICO<br>TURISTICO<br>TURISTICO |
| Astor<br>Esperia<br>Villa Cesare<br>Alb s<br>Antares<br>Pabio                                                                       | TURISTICO<br>TURISTICO<br>TURISTICO<br>TURISTICO |
|                                                                                                                                     |                                                  |
| Alexand Alexand                                                                                                                     |                                                  |