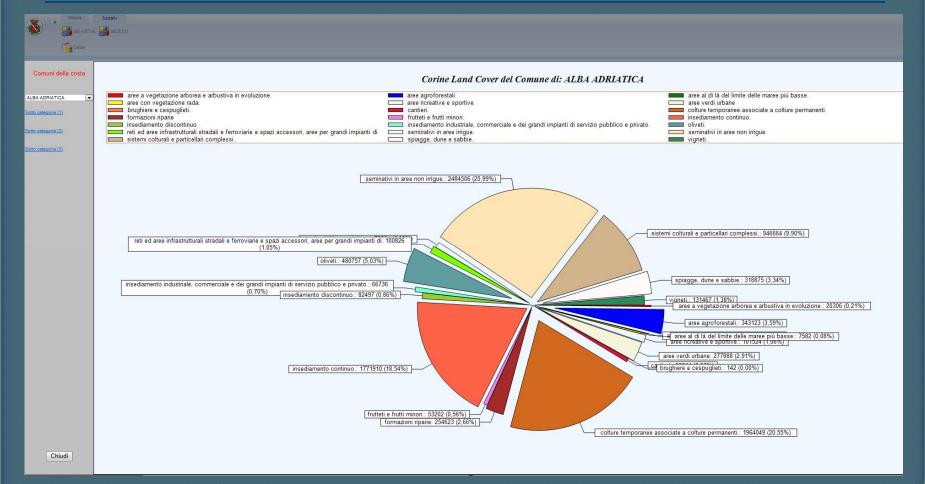

#### **Urban Waste Collection Data**

Water Analysis Data (ARTA)

Land Use Data

Land Use: geographic map sheet implementation (Corine Land Cover)

Land Use: selected territory data % (Corine Land Cover)