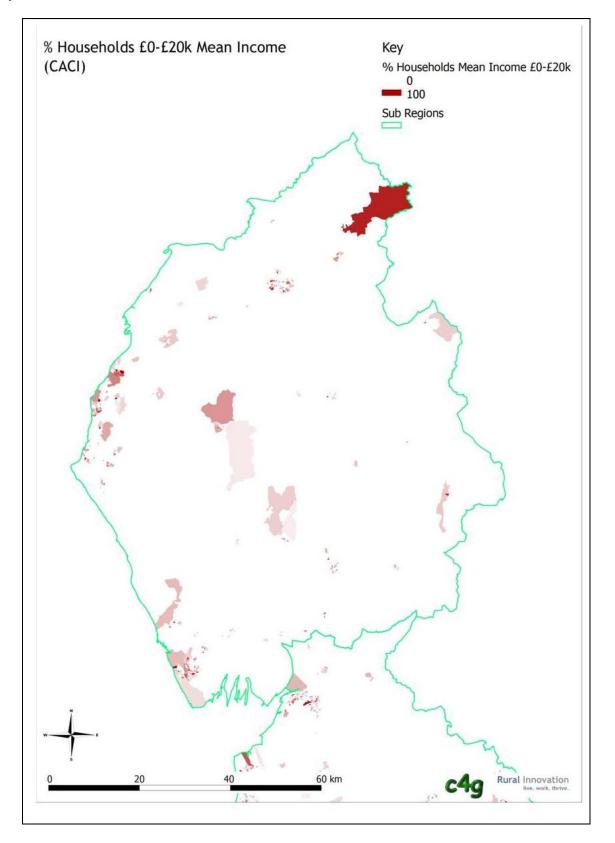

cashire
- Map 21: Environmental Protection Features in Lancashire

#### **PREPARED BY:**

Rural Innovation live. work. thrive.







#### Map 1: Study of Coastal Settlements



#### Map 2: Coastal Settlements Typology



#### Map 3: Population Change 2001 - 2007 in the North West



#### Map 4: Landscape and Heritage Features in the North West



#### Map 5: Environmental Protection Features in the North West



#### Map 6: Flood Risk Zones in the North West

© Environment Agency copyright and/or database right 2006







#### Map 8: Overall Deprivation in Cheshire and Merseyside



#### Map 9: Average House Prices in Cheshire and Merseyside



Map 10: Landscape and Heritage Features in Cheshire and Merseyside



#### Map 11: Environmental Protection Features in Cheshire and Merseyside



#### Map 12: Low Income Households in Cumbria



#### Map 13: Overall Deprivation in Cumbria



#### Map 14: Average House Prices in Cumbria



#### Map 15: Landscape and Heritage Features in Cumbria



#### Map 16: Environmental Protection Features in Cumbria



#### Map 17: Low Income Households in Lancashire



#### Map 18: Overall Deprivation in Lancashire



#### Map 19: Average House Prices in Lancashire



#### Map 20: Landscape and Heritage Features in Lancashire



#### Map 21: Environmental Protection Features in Lancashire