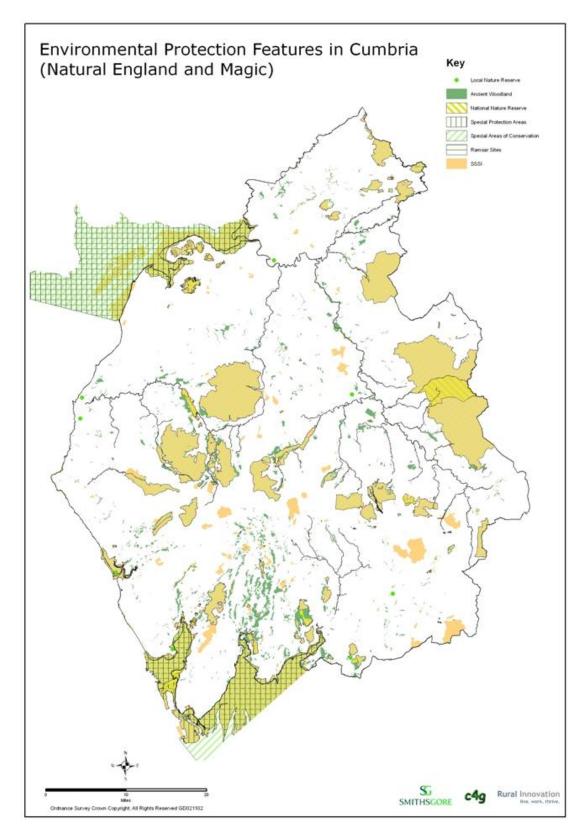

ements Typology



#### Map 3: Population Change 2001 - 2007 in the North West



#### Map 4: Landscape and Heritage Features in the North West



#### Map 5: Environmental Protection Features in the North West



#### Map 6: Flood Risk Zones in the North West

© Environment Agency copyright and/or database right 2006







#### Map 8: Overall Deprivation in Cheshire and Merseyside



#### Map 9: Average House Prices in Cheshire and Merseyside



Map 10: Landscape and Heritage Features in Cheshire and Merseyside



#### Map 11: Environmental Protection Features in Cheshire and Merseyside



#### Map 12: Low Income Households in Cumbria



#### Map 13: Overall Deprivation in Cumbria



#### Map 14: Average House Prices in Cumbria



#### Map 15: Landscape and Heritage Features in Cumbria



#### Map 16: Environmental Protection Features in Cumbria



#### Map 17: Low Income Households in Lancashire



#### Map 18: Overall Deprivation in Lancashire



#### Map 19: Average House Prices in Lancashire



#### Map 20: Landscape and Heritage Features in Lancashire



#### Map 21: Environmental Protection Features in Lancashire