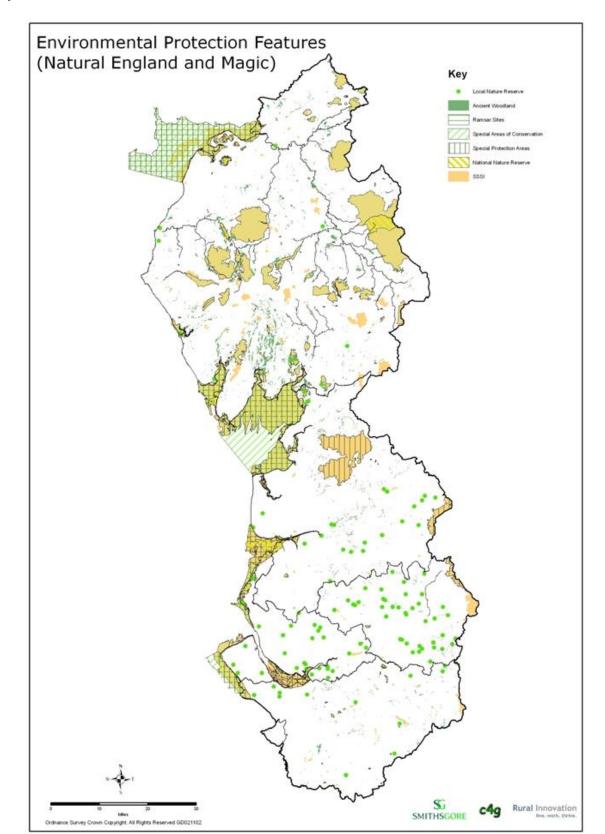

e

#### CUMBRIA

- Map 12: Low Income Households in Cumbria
- Map 13: Overall Deprivation in Cumbria
- Map 14: Average House Prices in Cumbria
- Map 15: Landscape and Heritage Features in Cumbria
- Map 16: Environmental Protection Features in Cumbria

#### LANCASHIRE

- Map 17: Low Income Households in Lancashire
- Map 18: Overall Deprivation in Lancashire
- Map 19: Average House Prices in Lancashire
- Map 20: Landscape and Heritage Features in Lancashire
- Map 21: Environmental Protection Features in Lancashire

#### **PREPARED BY:**

Rural Innovation live. work. thrive.







#### Map 1: Study of Coastal Settlements



#### Map 2: Coastal Settlements Typology



#### Map 3: Population Change 2001 - 2007 in the North West



#### Map 4: Landscape and Heritage Features in the North West



#### Map 5: Environmental Protection Features in the North West



#### Map 6: Flood Risk Zones in the North West

© Environment Agency copyright and/or database right 2006







#### Map 8: Overall Deprivation in Cheshire and Merseyside



#### Map 9: Average House Prices in Cheshire and Merseyside



Map 10: Landscape and Heritage Features in Cheshire and Merseyside



#### Map 11: Environmental Protection Features in Cheshire and Merseyside



#### Map 12: Low Income Households in Cumbria



#### Map 13: Overall Deprivation in Cumbria



#### Map 14: Average House Prices in Cumbria



#### Map 15: Landscape and Heritage Features in Cumbria



#### Map 16: Environmental Protection Features in Cumbria



#### Map 17: Low Income Households in Lancashire



#### Map 18: Overall Deprivati