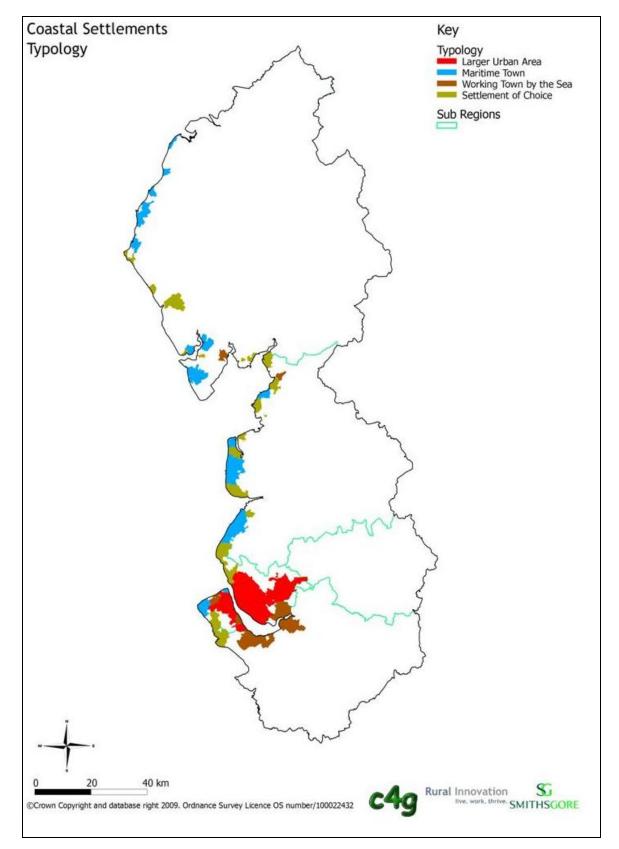

Prices in Cheshire and Merseyside
- Map 10: Landscape and Heritage Features in Cheshire and Merseyside
- Map 11: Environmental Protection Features in Cheshire and Merseyside

#### CUMBRIA

- Map 12: Low Income Households in Cumbria
- Map 13: Overall Deprivation in Cumbria
- Map 14: Average House Prices in Cumbria
- Map 15: Landscape and Heritage Features in Cumbria
- Map 16: Environmental Protection Features in Cumbria

#### LANCASHIRE

- Map 17: Low Income Households in Lancashire
- Map 18: Overall Deprivation in Lancashire
- Map 19: Average House Prices in Lancashire
- Map 20: Landscape and Heritage Features in Lancashire
- Map 21: Environmental Protection Features in Lancashire

#### **PREPARED BY:**

Rural Innovation live. work. thrive.







#### Map 1: Study of Coastal Settlements



#### Map 2: Coastal Settlements Typology



#### Map 3: Population Change 2001 - 2007 in the North West



#### Map 4: Landscape and Heritage Features in the North West



#### Map 5: Environmental Protection Features in the North West



#### Map 6: Flood Risk Zones in the North West

© Environment Agency copyright and/or database right 2006







#### Map 8: Overall Deprivation in Cheshire and Merseyside



#### Map 9: Average House Prices in Cheshire and Merseyside



Map 10: Landscape and Heritage Features in Cheshire and Merseyside



#### Map 11: Environmental Protection Features in Cheshire and Merseyside



#### Map 12: Low Income Households in Cumbria



#### Map 13: Overall Deprivation in Cumbria



#### Map 14: Average House Prices in Cumbria



#### Map 15: Landscape and Her