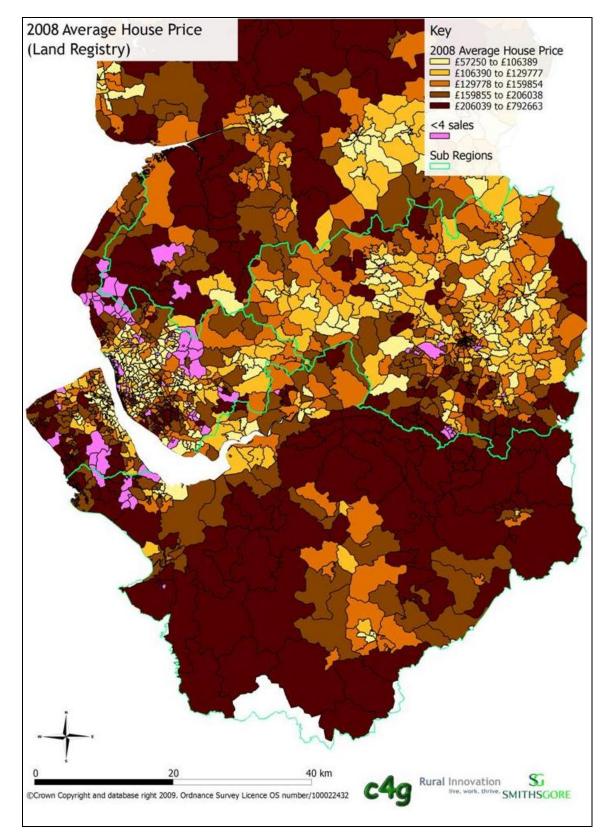

#### Map 9: Average House Prices in Cheshire and Merseyside

Map 10: Landscape and Heritage Features in Cheshire and Merseyside