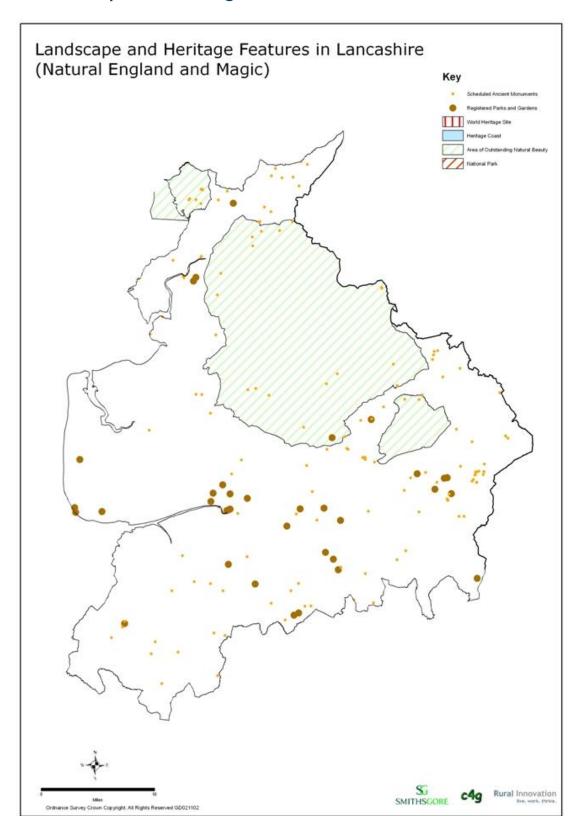

#### Map 6: Flood Risk Zones in the North West

© Environment Agency copyright and/or database right 2006







#### Map 8: Overall Deprivation in Cheshire and Merseyside



#### Map 9: Average House Prices in Cheshire and Merseyside



Map 10: Landscape and Heritage Features in Cheshire and Merseyside



#### Map 11: Environmental Protection Features in Cheshire and Merseyside



#### Map 12: Low Income Households in Cumbria



#### Map 13: Overall Deprivation in Cumbria



#### Map 14: Average House Prices in Cumbria



#### Map 15: Landscape and Heritage Features in Cumbria



#### Map 16: Environmental Protection Features in Cumbria



#### Map 17: Low Income Households in Lancashire



#### Map 18: Overall Deprivation in Lancashire



#### Map 19: Average House Prices in Lancashire



#### Map 20: Landscape and Heritage Features in Lancashire



#### Map 21: Environmental Protection Features in Lancashire