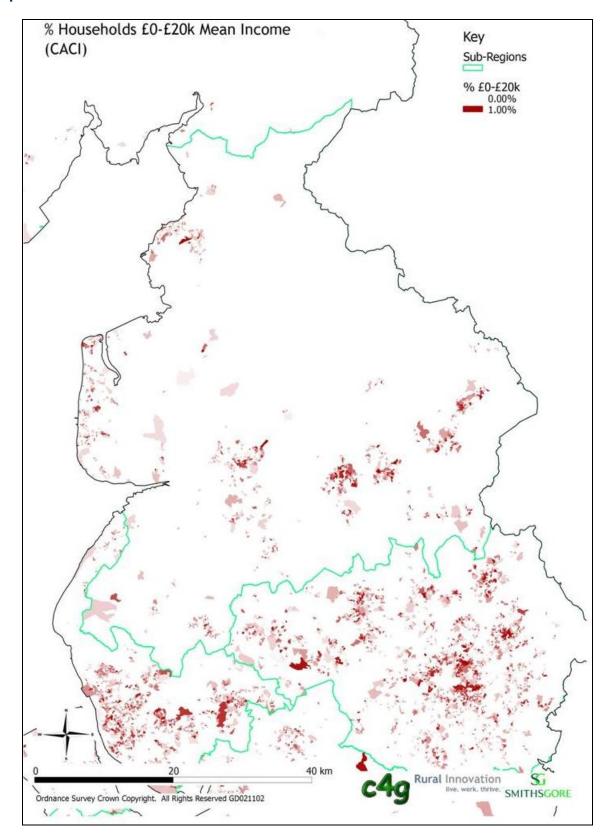

in the North West



#### Map 4: Landscape and Heritage Features in the North West



#### Map 5: Environmental Protection Features in the North West



#### Map 6: Flood Risk Zones in the North West

© Environment Agency copyright and/or database right 2006







#### Map 8: Overall Deprivation in Cheshire and Merseyside



#### Map 9: Average House Prices in Cheshire and Merseyside



Map 10: Landscape and Heritage Features in Cheshire and Merseyside



#### Map 11: Environmental Protection Features in Cheshire and Merseyside



#### Map 12: Low Income Households in Cumbria



#### Map 13: Overall Deprivation in Cumbria



#### Map 14: Average House Prices in Cumbria



#### Map 15: Landscape and Heritage Features in Cumbria



#### Map 16: Environmental Protection Features in Cumbria



#### Map 17: Low Income Households in Lancashire



#### Map 18: Overall Deprivation in Lancashire



#### Map 19: Average House Prices in Lancashire



#### Map 20: Landscape and Heritage Features in Lancashire



#### Map 21: Environmental Protection Features in Lancashire