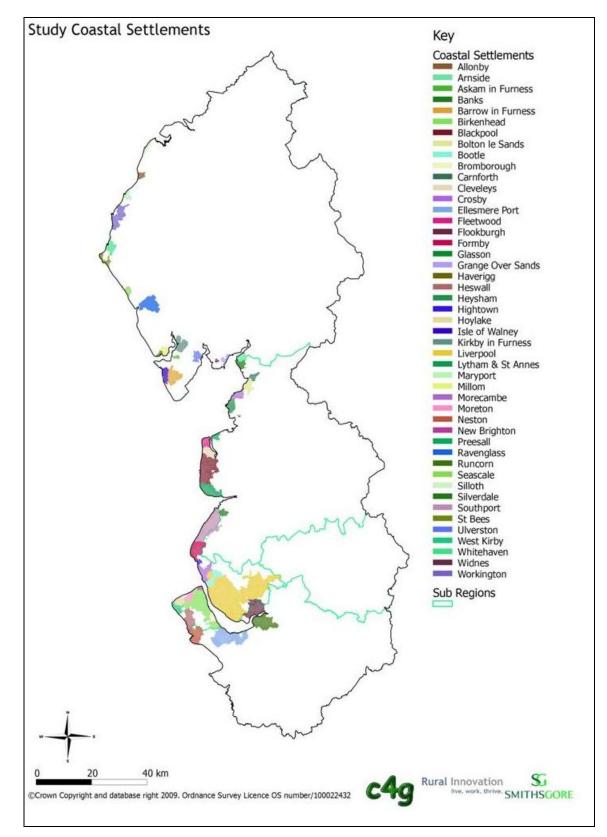

shire and Merseyside
- Map 9: Average House Prices in Cheshire and Merseyside
- Map 10: Landscape and Heritage Features in Cheshire and Merseyside
- Map 11: Environmental Protection Features in Cheshire and Merseyside

#### CUMBRIA

- Map 12: Low Income Households in Cumbria
- Map 13: Overall Deprivation in Cumbria
- Map 14: Average House Prices in Cumbria
- Map 15: Landscape and Heritage Features in Cumbria
- Map 16: Environmental Protection Features in Cumbria

#### LANCASHIRE

- Map 17: Low Income Households in Lancashire
- Map 18: Overall Deprivation in Lancashire
- Map 19: Average House Prices in Lancashire
- Map 20: Landscape and Heritage Features in Lancashire
- Map 21: Environmental Protection Features in Lancashire

#### **PREPARED BY:**

Rural Innovation live. work. thrive.







#### Map 1: Study of Coastal Settlements



#### Map 2: Coastal Settlements Typology



#### Map 3: Population Change 2001 - 2007 in the North West



#### Map 4: Landscape and Heritage Features in the North West



#### Map 5: Environmental Protection Features in the North West



#### Map 6: Flood Risk Zones in the North West

© Environment Agency copyright and/or database right 2006







#### Map 8: Overall Deprivation in Cheshire and Merseyside



#### Map 9: Average House Prices in Cheshire and Merseyside



Map 10: Landscape and Heritage Features in Cheshire and Merseyside



#### Map 11: Environmental Protection Features in Cheshire and Merseyside



#### Map 12: Low Income Households in Cumbria



#### Map 13: Overall Deprivation in Cumbria



#### Map 14: Average House Prices