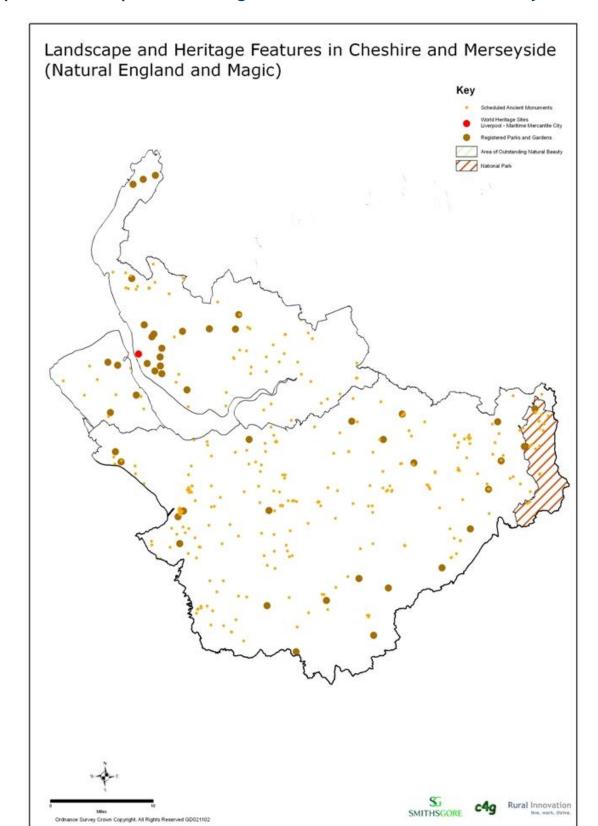

#### Map 9: Average House Prices in Cheshire and Merseyside

Map 10: Landscape and Heritage Features in Cheshire and Merseyside