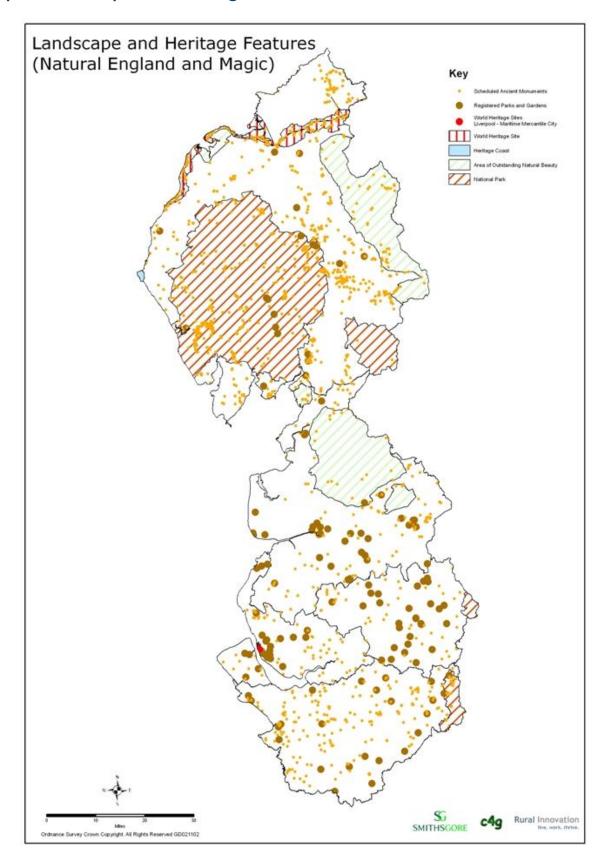

p 11: Environmental Protection Features in Cheshire and Merseyside

#### CUMBRIA

- Map 12: Low Income Households in Cumbria
- Map 13: Overall Deprivation in Cumbria
- Map 14: Average House Prices in Cumbria
- Map 15: Landscape and Heritage Features in Cumbria
- Map 16: Environmental Protection Features in Cumbria

#### LANCASHIRE

- Map 17: Low Income Households in Lancashire
- Map 18: Overall Deprivation in Lancashire
- Map 19: Average House Prices in Lancashire
- Map 20: Landscape and Heritage Features in Lancashire
- Map 21: Environmental Protection Features in Lancashire

#### **PREPARED BY:**

Rural Innovation live. work. thrive.







#### Map 1: Study of Coastal Settlements



#### Map 2: Coastal Settlements Typology



#### Map 3: Population Change 2001 - 2007 in the North West



#### Map 4: Landscape and Heritage Features in the North West



#### Map 5: Environmental Protection Features in the North West



#### Map 6: Flood Risk Zones in the North West

© Environment Agency copyright and/or database right 2006







#### Map 8: Overall Deprivation in Cheshire and Merseyside



#### Map 9: Average House Prices in Cheshire and Merseyside



Map 10: Landscape and Heritage Features in Cheshire and Merseyside



#### Map 11: Environmental Protection Features in Cheshire and Merseyside



#### Map 12: Low Income Households in Cumbria



#### Map 13: Overall Deprivation in Cumbria



#### Map 14: Average House Prices in Cumbria



#### Map 15: Landscape and Heritage Features in Cumbria



#### Map 16: Environmental Protection Features in Cumbria



#### Map 17: Low