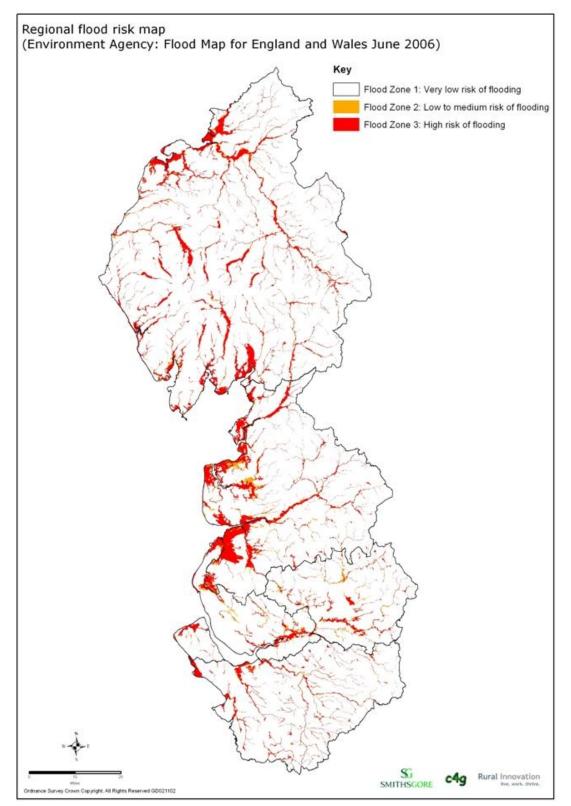

#### Map 6: Flood Risk Zones in the North West

© Environment Agency copyright and/or database right 2006