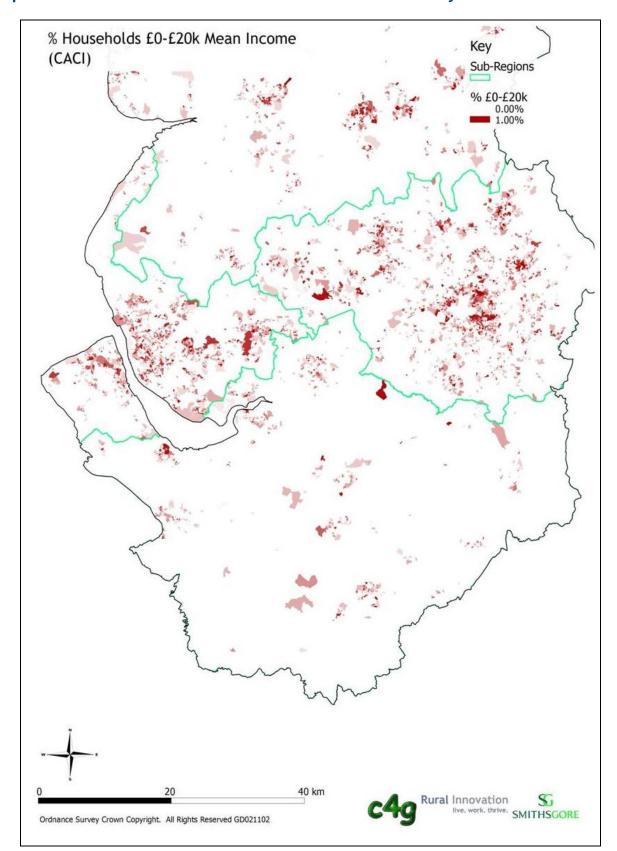

Features in Cumbria
- Map 16: Environmental Protection Features in Cumbria

#### LANCASHIRE

- Map 17: Low Income Households in Lancashire
- Map 18: Overall Deprivation in Lancashire
- Map 19: Average House Prices in Lancashire
- Map 20: Landscape and Heritage Features in Lancashire
- Map 21: Environmental Protection Features in Lancashire

#### **PREPARED BY:**

Rural Innovation live. work. thrive.







#### Map 1: Study of Coastal Settlements



#### Map 2: Coastal Settlements Typology



#### Map 3: Population Change 2001 - 2007 in the North West



#### Map 4: Landscape and Heritage Features in the North West



#### Map 5: Environmental Protection Features in the North West



#### Map 6: Flood Risk Zones in the North West

© Environment Agency copyright and/or database right 2006







#### Map 8: Overall Deprivation in Cheshire and Merseyside



#### Map 9: Average House Prices in Cheshire and Merseyside



Map 10: Landscape and Heritage Features in Cheshire and Merseyside



#### Map 11: Environmental Protection Features in Cheshire and Merseyside



#### Map 12: Low Income Households in Cumbria



#### Map 13: Overall Deprivation in Cumbria



#### Map 14: Average House Prices in Cumbria



#### Map 15: Landscape and Heritage Features in Cumbria



#### Map 16: Environmental Protection Features in Cumbria



#### Map 17: Low Income Households in Lancashire



#### Map 18: Overall Deprivation in Lancashire



#### Map 19: Average House Prices in Lancashire



#### Map 20: Landscape and Heritage Features in Lancashire



#### Map 21: Environmental Protection Featu