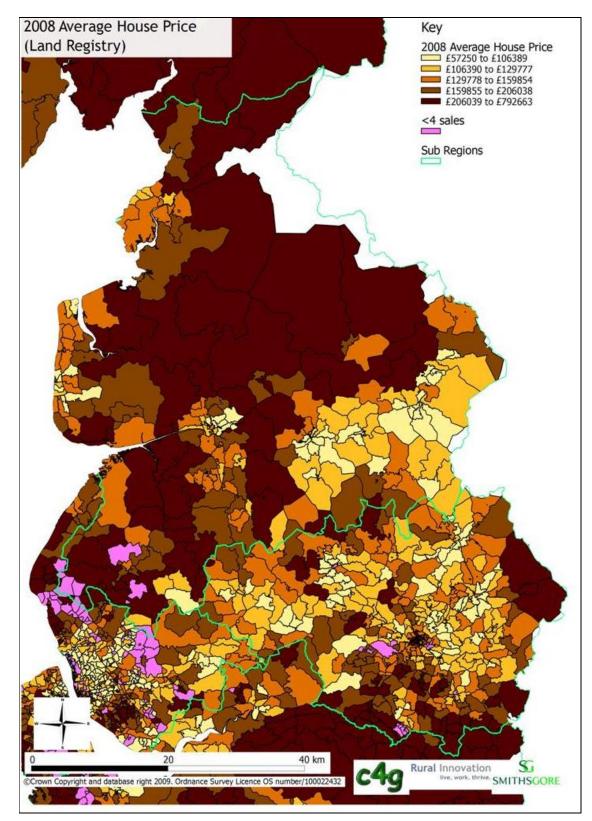

ronmental Protection Features in the North West



#### Map 6: Flood Risk Zones in the North West

© Environment Agency copyright and/or database right 2006







#### Map 8: Overall Deprivation in Cheshire and Merseyside



#### Map 9: Average House Prices in Cheshire and Merseyside



Map 10: Landscape and Heritage Features in Cheshire and Merseyside



#### Map 11: Environmental Protection Features in Cheshire and Merseyside



#### Map 12: Low Income Households in Cumbria



#### Map 13: Overall Deprivation in Cumbria



#### Map 14: Average House Prices in Cumbria



#### Map 15: Landscape and Heritage Features in Cumbria



#### Map 16: Environmental Protection Features in Cumbria



#### Map 17: Low Income Households in Lancashire



#### Map 18: Overall Deprivation in Lancashire



#### Map 19: Average House Prices in Lancashire



#### Map 20: Landscape and Heritage Features in Lancashire



#### Map 21: Environmental Protection Features in Lancashire