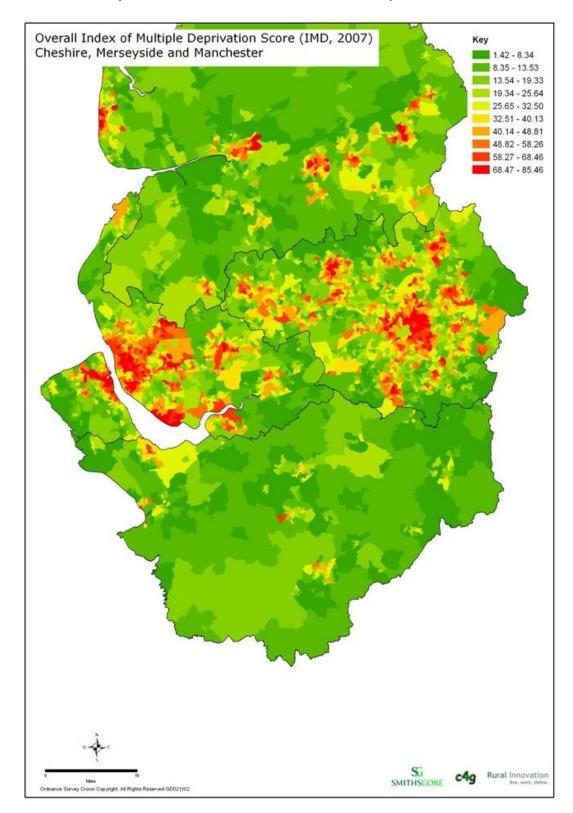

ures in Cumbria
- Map 16: Environmental Protection Features in Cumbria

#### LANCASHIRE

- Map 17: Low Income Households in Lancashire
- Map 18: Overall Deprivation in Lancashire
- Map 19: Average House Prices in Lancashire
- Map 20: Landscape and Heritage Features in Lancashire
- Map 21: Environmental Protection Features in Lancashire

#### **PREPARED BY:**

Rural Innovation live. work. thrive.







#### Map 1: Study of Coastal Settlements



#### Map 2: Coastal Settlements Typology



#### Map 3: Population Change 2001 - 2007 in the North West



#### Map 4: Landscape and Heritage Features in the North West



#### Map 5: Environmental Protection Features in the North West



#### Map 6: Flood Risk Zones in the North West

© Environment Agency copyright and/or database right 2006







#### Map 8: Overall Deprivation in Cheshire and Merseyside



#### Map 9: Average House Prices in Cheshire and Merseyside



Map 10: Landscape and Heritage Features in Cheshire and Merseyside



#### Map 11: Environmental Protection Features in Cheshire and Merseyside



#### Map 12: Low Income Households in Cumbria



#### Map 13: Overall Deprivation in Cumbria



#### Map 14: Average House Prices in Cumbria



#### Map 15: Landscape and Heritage Features in Cumbria



#### Map 16: Environmental Protection Features in Cumbria



#### Map 17: Low Income Households in Lancashire



#### Map 18: Overall Deprivation in Lancashire



#### Map 19: Average House Prices in Lancashire



#### Map 20: Landscape and Heritage Features in Lancashire



#### Map 21: Environmental Protection Features