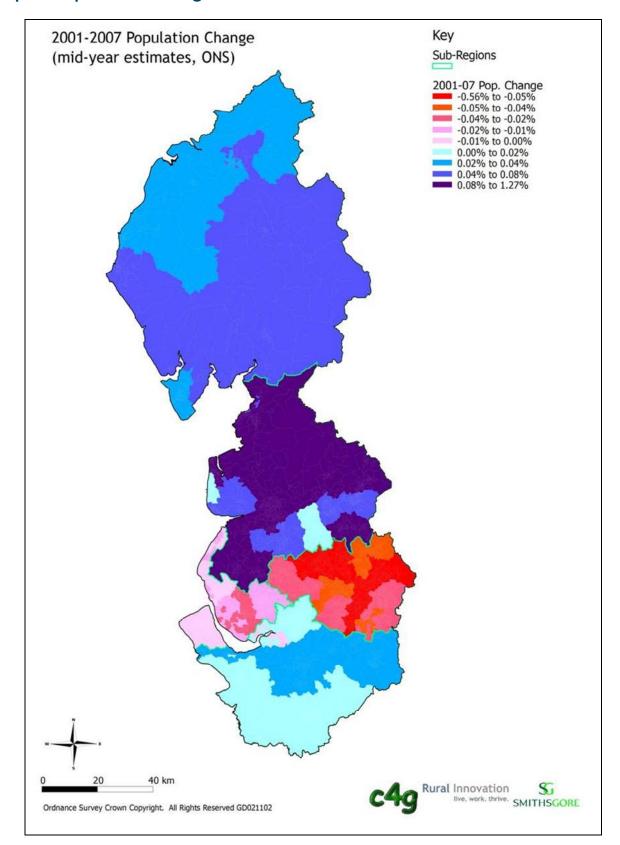

Landscape and Heritage Features in Cheshire and Merseyside
- Map 11: Environmental Protection Features in Cheshire and Merseyside

#### CUMBRIA

- Map 12: Low Income Households in Cumbria
- Map 13: Overall Deprivation in Cumbria
- Map 14: Average House Prices in Cumbria
- Map 15: Landscape and Heritage Features in Cumbria
- Map 16: Environmental Protection Features in Cumbria

#### LANCASHIRE

- Map 17: Low Income Households in Lancashire
- Map 18: Overall Deprivation in Lancashire
- Map 19: Average House Prices in Lancashire
- Map 20: Landscape and Heritage Features in Lancashire
- Map 21: Environmental Protection Features in Lancashire

#### **PREPARED BY:**

Rural Innovation live. work. thrive.







#### Map 1: Study of Coastal Settlements



#### Map 2: Coastal Settlements Typology



#### Map 3: Population Change 2001 - 2007 in the North West



#### Map 4: Landscape and Heritage Features in the North West



#### Map 5: Environmental Protection Features in the North West



#### Map 6: Flood Risk Zones in the North West

© Environment Agency copyright and/or database right 2006







#### Map 8: Overall Deprivation in Cheshire and Merseyside



#### Map 9: Average House Prices in Cheshire and Merseyside



Map 10: Landscape and Heritage Features in Cheshire and Merseyside



#### Map 11: Environmental Protection Features in Cheshire and Merseyside



#### Map 12: Low Income Households in Cumbria



#### Map 13: Overall Deprivation in Cumbria



#### Map 14: Average House Prices in Cumbria



#### Map 15: Landscape and Heritage Features in Cumbria



#### Map 16: En