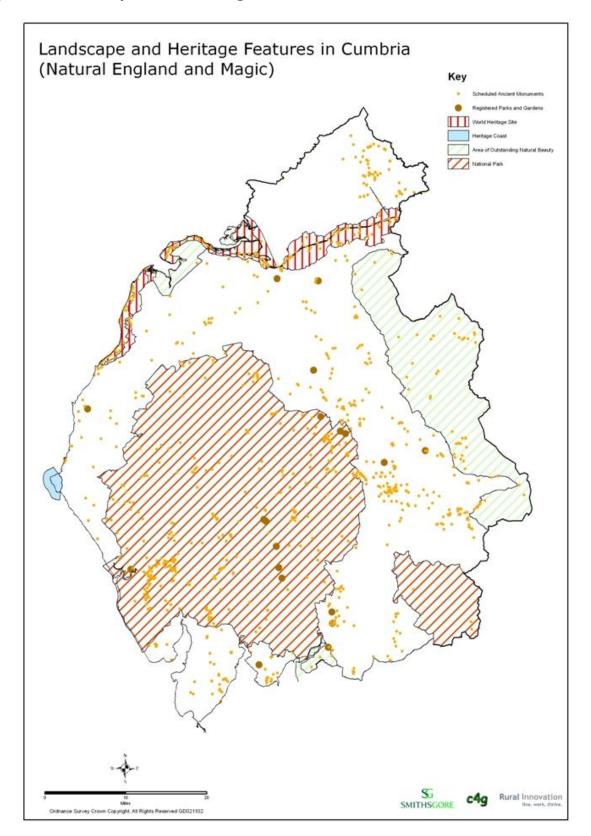

: Study of Coastal Settlements



#### Map 2: Coastal Settlements Typology



#### Map 3: Population Change 2001 - 2007 in the North West



#### Map 4: Landscape and Heritage Features in the North West



#### Map 5: Environmental Protection Features in the North West



#### Map 6: Flood Risk Zones in the North West

© Environment Agency copyright and/or database right 2006







#### Map 8: Overall Deprivation in Cheshire and Merseyside



#### Map 9: Average House Prices in Cheshire and Merseyside



Map 10: Landscape and Heritage Features in Cheshire and Merseyside



#### Map 11: Environmental Protection Features in Cheshire and Merseyside



#### Map 12: Low Income Households in Cumbria



#### Map 13: Overall Deprivation in Cumbria



#### Map 14: Average House Prices in Cumbria



#### Map 15: Landscape and Heritage Features in Cumbria



#### Map 16: Environmental Protection Features in Cumbria



#### Map 17: Low Income Households in Lancashire



#### Map 18: Overall Deprivation in Lancashire



#### Map 19: Average House Prices in Lancashire



#### Map 20: Landscape and Heritage Features in Lancashire



#### Map 21: Environmental Protection Features in Lancashire