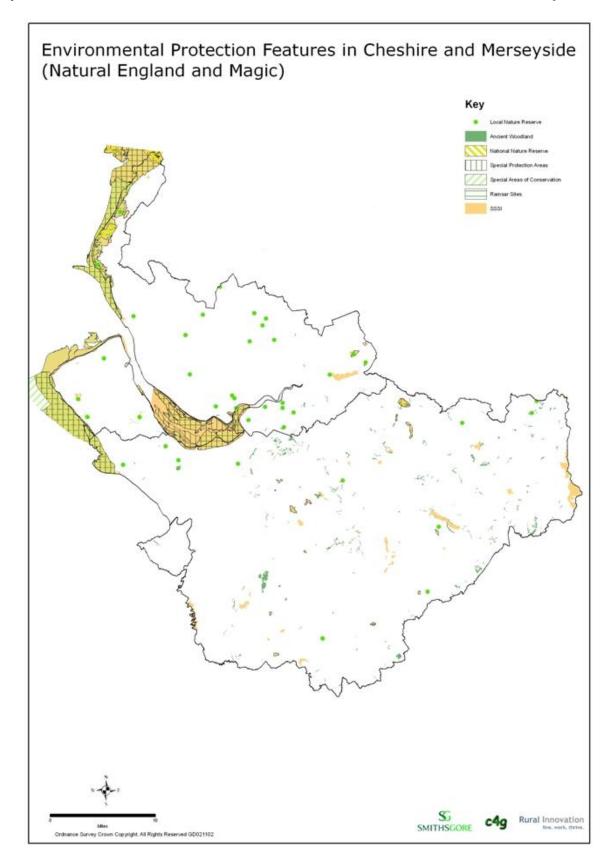

e House Prices in Lancashire
- Map 20: Landscape and Heritage Features in Lancashire
- Map 21: Environmental Protection Features in Lancashire

#### **PREPARED BY:**

Rural Innovation live. work. thrive.







#### Map 1: Study of Coastal Settlements



#### Map 2: Coastal Settlements Typology



#### Map 3: Population Change 2001 - 2007 in the North West



#### Map 4: Landscape and Heritage Features in the North West



#### Map 5: Environmental Protection Features in the North West



#### Map 6: Flood Risk Zones in the North West

© Environment Agency copyright and/or database right 2006







#### Map 8: Overall Deprivation in Cheshire and Merseyside



#### Map 9: Average House Prices in Cheshire and Merseyside



Map 10: Landscape and Heritage Features in Cheshire and Merseyside



#### Map 11: Environmental Protection Features in Cheshire and Merseyside



#### Map 12: Low Income Households in Cumbria



#### Map 13: Overall Deprivation in Cumbria



#### Map 14: Average House Prices in Cumbria



#### Map 15: Landscape and Heritage Features in Cumbria



#### Map 16: Environmental Protection Features in Cumbria



#### Map 17: Low Income Households in Lancashire



#### Map 18: Overall Deprivation in Lancashire



#### Map 19: Average House Prices in Lancashire



#### Map 20: Landscape and Heritage Features in Lancashire



#### Map 21: Environmental Protection Features in Lancashire